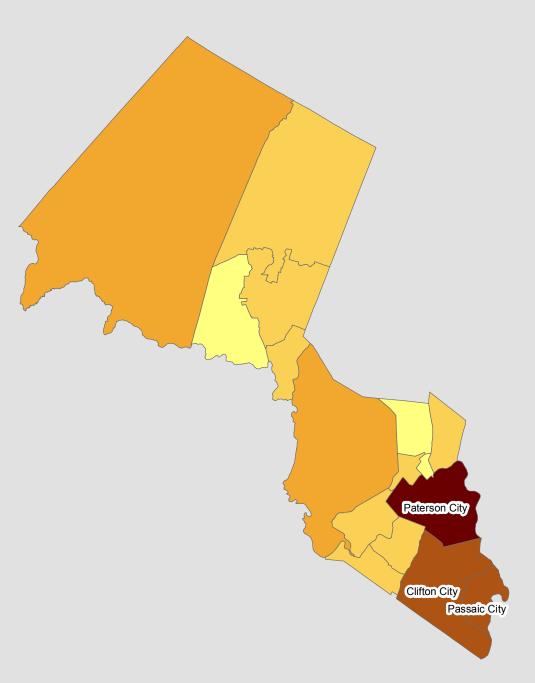

## Substance Abuse Admissions by Municipality and Primary Drug 2015 NJ Resident Admissions

|                    |      |      |     |                   |      | F      | rimar | y Drug      | ]   |               |                |     |         |     | Tot  | al  |
|--------------------|------|------|-----|-------------------|------|--------|-------|-------------|-----|---------------|----------------|-----|---------|-----|------|-----|
| Passaic County     | Alco | ohol |     | Cocaine/<br>Crack |      | Heroin |       | ner<br>ates |     | uana/<br>hish | Other<br>Drugs |     | Unknown |     |      |     |
|                    | N    | %    | Z   | %                 | N    | %      | N     | %           | Ν   | %             | Ν              | %   | N       | %   | N    | %   |
| BLOOMINGDALE BORO  | 15   | 2    | 1   | 0                 | 17   | 1      | 3     | 2           | 1   | 0             |                |     | 1       | 1   | 38   | 1   |
| CLIFTON CITY       | 121  | 13   | 15  | 6                 | 107  | 7      | 17    | 9           | 58  | 9             | 13             | 8   | 28      | 20  | 359  | 9   |
| HALEDON BORO       | 14   | 1    | 3   | 1                 | 26   | 2      | 3     | 2           | 12  | 2             | 3              | 2   | 6       | 4   | 67   | 2   |
| HAWTHORNE BORO     | 18   | 2    | 1   | 0                 | 18   | 1      | 3     | 2           | 3   | 0             | 1              | 1   | 5       | 4   | 49   | 1   |
| LITTLE FALLS TWP   | 16   | 2    | 2   | 1                 | 31   | 2      | 3     | 2           | 4   | 1             | 1              | 1   | 9       | 6   | 66   | 2   |
| NORTH HALEDON BORO | 5    | 1    |     |                   | 8    | 0      |       |             | 1   | 0             |                |     | 5       | 4   | 19   | 0   |
| PASSAIC CITY       | 145  | 15   | 46  | 18                | 130  | 8      | 6     | 5           | 113 | 17            | 20             | 13  | 14      | 10  | 477  | 12  |
| PATERSON CITY      | 376  | 40   | 170 | 65                | 851  | 52     | 92    | 49          | 409 | 61            | 86             | 56  | 21      | 15  | 2005 | 50  |
| POMPTON LAKES BORO | 22   | 2    | 1   | 0                 | 25   | 2      | 5     | 3           | 6   | 1             | 1              | 1   | 3       | 2   | 63   | 2   |
| PROSPECT PARK BORO | 9    | 1    | 1   | 0                 | 6    | 0      | 1     | 1           | 8   | 1             | 5              | 3   | 3       | 2   | 33   | 1   |
| RINGWOOD BORO      | 19   | 2    | 4   | 2                 | 15   | 1      | 7     | 4           | 2   | 0             |                |     | 2       | 1   | 49   | 1   |
| TOTOWA BORO        | 13   | 1    | 1   | 0                 | 17   | 1      | 7     | 4           | 6   | 1             | 1              | 1   | 1       | 1   | 46   | 1   |
| WANAQUE BORO       | 22   | 2    | 1   | 0                 | 7    | 0      | 5     | 3           | 5   | 1             | 2              | 1   | 4       | 3   | 46   | 1   |
| WAYNE TWP          | 42   | 4    | 12  | 5                 | 83   | 5      | 11    | 6           | 12  | 2             | 6              | 4   | 8       | 6   | 174  | 4   |
| WEST MILFORD TWP   | 39   | 4    |     |                   | 84   | 5      | 7     | 4           | 9   | 1             | 3              | 2   | 5       | 4   | 147  | 4   |
| WEST PATERSON BORO | 16   | 2    |     |                   | 19   | 1      | 1     | 1           | 1   | 0             | 2              | 1   | 5       | 4   | 44   | 1   |
| NOT Stated         | 53   | 6    | 2   | 1                 | 183  | 11     | 12    | 6           | 19  | 3             | 10             | 6   | 19      | 14  | 298  | 7   |
| Total              | 945  | 100  | 260 | 100               | 1627 | 100    | 186   | 100         | 669 | 100           | 154            | 100 | 139     | 100 | 3980 | 100 |